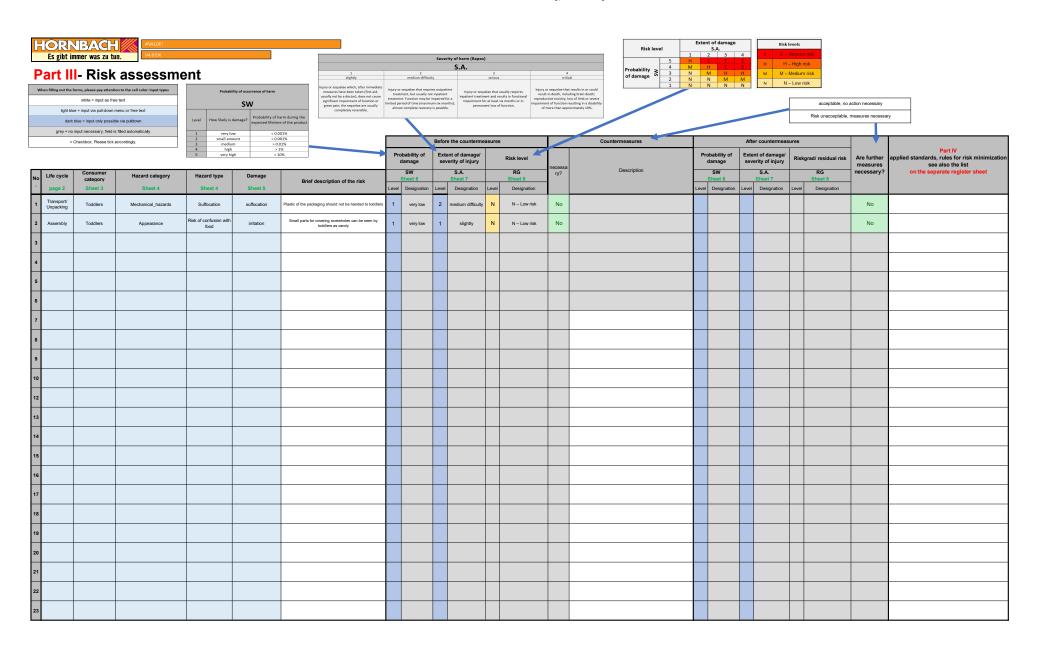

#VALUE!

|                                                                                                                                                    |                                   | cumentation according to EU 2023/988 §9 (2)                                                                                                                      | *                     |                       |
|----------------------------------------------------------------------------------------------------------------------------------------------------|-----------------------------------|------------------------------------------------------------------------------------------------------------------------------------------------------------------|-----------------------|-----------------------|
|                                                                                                                                                    | General informa                   | tion                                                                                                                                                             | Article               | photo                 |
| Date of first version                                                                                                                              |                                   | 11-12-2024 (w                                                                                                                                                    | ithout packaging, com | plete set, representa |
| f revisions to the risk analysis have been made, date of revision                                                                                  |                                   | items for                                                                                                                                                        | groups)               |                       |
| ,<br>                                                                                                                                              | General article infor             | rmation                                                                                                                                                          |                       |                       |
| rticle name or article group name                                                                                                                  | Selfbuild Insect Screens & Fly    |                                                                                                                                                                  |                       |                       |
| levant HORNBACH article numbers****                                                                                                                | See sheet Part V                  |                                                                                                                                                                  |                       |                       |
| levant supplier article numbers                                                                                                                    | See sheet Part V                  |                                                                                                                                                                  |                       |                       |
| elevant GTINs                                                                                                                                      | See sheet Part V                  |                                                                                                                                                                  |                       |                       |
| rands                                                                                                                                              | Hamstra  General supplier info    | ormation                                                                                                                                                         |                       |                       |
| ame and address of the supplier                                                                                                                    |                                   | V., Stadhuisplein 70, 4203 NS, Gorinchem                                                                                                                         |                       |                       |
| sect screen parts for selfbuild (mesh, profile                                                                                                     | ·                                 | product or article group (Internal Risk Analysis Part I)                                                                                                         |                       |                       |
| <b>Ess</b><br>hild safety                                                                                                                          | ential characteristics releva     | nt for assessing its safety (Internal Risk Analysis Part II)                                                                                                     |                       |                       |
| Ana                                                                                                                                                |                                   | (according to §9 (2) S.2 EU 2023/988 ***)  ociated with the product in terms of possible hazards(Sheet 4)                                                        |                       |                       |
| the following points must be taken into accounts.  sks: - the aspects for assessing safety (page 2) - the different consumer categories (          | 1) - all phases of the life cycle | Brief description of the risk Plastic packaging of the product can cause some minor risks for t assembly parts can be seed by toddlers as candy because of the r | oddlers and some      | of the small          |
|                                                                                                                                                    | Risk assessmen                    | nt                                                                                                                                                               | Yes                   | No                    |
| nere is <b>a risk of confusion with food</b> due to s                                                                                              | smell, appearance, shape, packa   | aging, product presentation of the item.                                                                                                                         | •                     | 0                     |
| nere is a <b>risk of confusion with toys</b> due to s                                                                                              | mell, appearance, shape, packa    | ging, product presentation of the item.                                                                                                                          | •                     | 0                     |
| ne product exhibits under normal and forese<br>ildren, people with reduced abilities, pregna                                                       |                                   | risk for the following groups of people: infants, toddlers, mer categories).                                                                                     | 0                     | •                     |
| Product or a substance can cause a <b>negative influence on the environment</b> by its intentional or unintentional release.                       |                                   |                                                                                                                                                                  | 0                     | •                     |
| Dangers may arise through an influence of the product to be assessed on other products or through the influence of other products on this product. |                                   | 0                                                                                                                                                                | •                     |                       |
| All risks associated with the product are assessed negligible, taking into account the likelihood and extent of damage.                            |                                   |                                                                                                                                                                  | •                     | 0                     |
| RESULT:                                                                                                                                            | Please indi                       | icate and assess all risks in the two following register sheets                                                                                                  | Part III and Part     | IV.                   |
|                                                                                                                                                    | Person responsible for            | this technical documentation and risk analysis                                                                                                                   |                       |                       |
| Surname                                                                                                                                            | N                                 | Jan-Willem Smits (CFO Deli Home)                                                                                                                                 |                       |                       |
| Signature                                                                                                                                          |                                   |                                                                                                                                                                  |                       |                       |
|                                                                                                                                                    |                                   | Change history                                                                                                                                                   |                       |                       |
| Date of the respective revision                                                                                                                    | amended part                      | Details of the change                                                                                                                                            |                       |                       |
| · · · · · · · · · · · · · · · · · · ·                                                                                                              | '                                 |                                                                                                                                                                  |                       |                       |
|                                                                                                                                                    | 1                                 |                                                                                                                                                                  |                       |                       |
|                                                                                                                                                    | +                                 |                                                                                                                                                                  |                       |                       |
|                                                                                                                                                    |                                   |                                                                                                                                                                  |                       |                       |
|                                                                                                                                                    | 1 ***                             | I.                                                                                                                                                               |                       |                       |