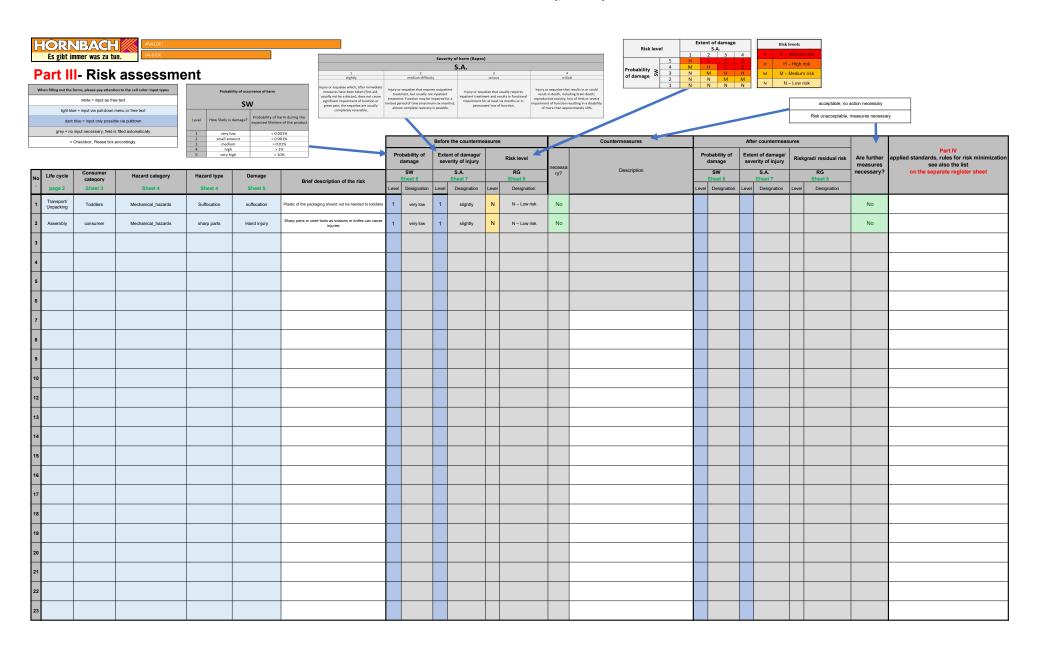

|                                   |                                                                                                                                                           |                                    |                               |  |  |
|                                                                                                                                                    |                                   |                                                                                                                                                           |                                    |                               |  |  |



| Es gibt immer was zu tun.  Part IV* List of standards, national requirements or additional elements applied according to § 8 a) - j) (see also risk assessment part III, last column) |                   |             |    |                          |     |                                         |  |  |
|---------------------------------------------------------------------------------------------------------------------------------------------------------------------------------------|-------------------|-------------|----|--------------------------|-----|-----------------------------------------|--|--|
| Number of standard/requirement                                                                                                                                                        |