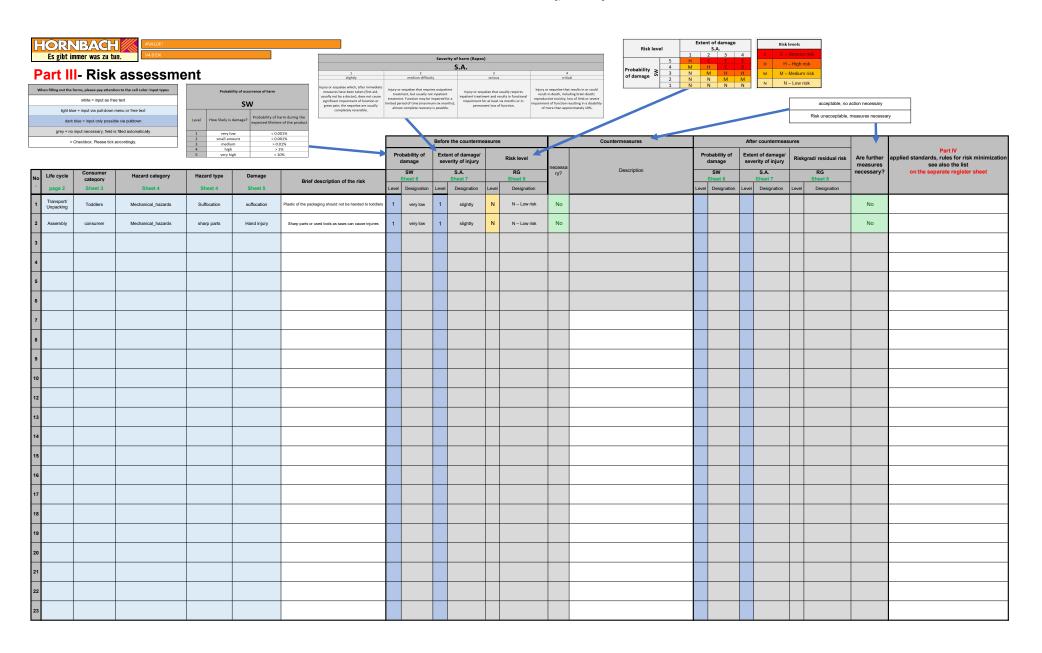

| Analy                                                                                                                                                                                                                              | sis of the risks potentially asso | ociated with the product in terms of possible hazards(Sheet 4)                                                                                                                                    |     |    |  |  |
|------------------------------------------------------------------------------------------------------------------------------------------------------------------------------------------------------------------------------------|-----------------------------------|---------------------------------------------------------------------------------------------------------------------------------------------------------------------------------------------------|-----|----|--|--|
| The following points must be taken into account risks: - the aspects for assessing safety (page 1) (page 2) - the different consumer categories (Sh                                                                                | - all phases of the life cycle    | Brief description of the risks  Improper installation or detachment can create uneven or sharp edges. Incorrect sizing or deformat may lead to poor installation, reducing safety and appearance. |     |    |  |  |
|                                                                                                                                                                                                                                    | Risk assessmen                    | t                                                                                                                                                                                                 | Yes | No |  |  |
| There is a risk of confusion with food due to smell, appearance, shape, packaging, product presentation of the item.                                                                                                               |                                   |                                                                                                                                                                                                   |     | •  |  |  |
| There is a <b>risk of confusion with toys</b> due to smell, appearance, shape, packaging, product presentation of the item.                                                                                                        |                                   |                                                                                                                                                                                                   |     | •  |  |  |
| The product exhibits under normal and foreseeable use a specific increased risk for the following groups of people: infants, toddlers, children, people with reduced abilities, pregnant women, (see Sheet 3 consumer categories). |                                   |                                                                                                                                                                                                   |     | •  |  |  |
| Product or a substance can cause a <b>negative influence on the environment</b> by its intentional or unintentional release.                                                                                                       |                                   |                                                                                                                                                                                                   | 0   | •  |  |  |
| Dangers may arise through an influence of the product to be assessed on other products or through the influence of other products on this product.                                                                                 |                                   |                                                                                                                                                                                                   | 0   | •  |  |  |
| All risks associated with the product are assessed negligible, taking into account the likelihood and extent of damage.                                                                                                            |                                   | •                                                                                                                                                                                                 | 0   |    |  |  |
| RESULT:                                                                                                                                                                                                                            | The risk anal                     | nalysis part 1 and part 2 are sufficient. Parts III and IV do not need to be completed.                                                                                                           |     |    |  |  |
|                                                                                                                                                                                                                                    | Person responsible for            | this technical documentation and risk analysis                                                                                                                                                    |     |    |  |  |