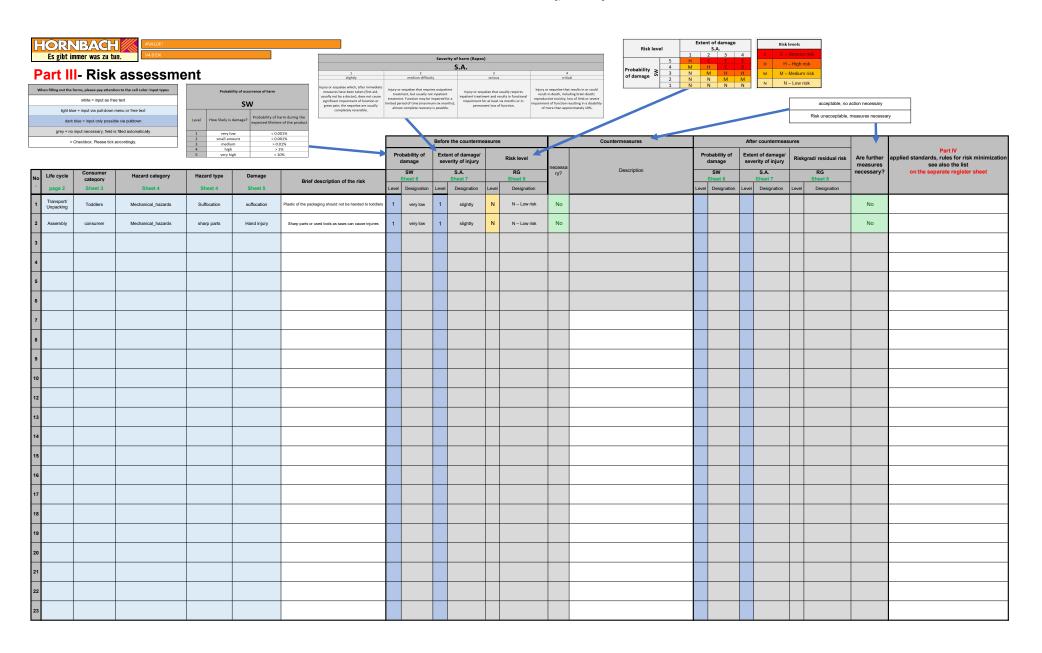

|                                                                                                                                                    | Adequacy check                   | (according to §9 (2) S.2 EU 2023/988 ***)                                    |     |        |  |
|----------------------------------------------------------------------------------------------------------------------------------------------------|----------------------------------|------------------------------------------------------------------------------|-----|--------|--|
| Anal                                                                                                                                               | sis of the risks potentially ass | ociated with the product in terms of possible hazards(Sheet 4)               |     |        |  |
|                                                                                                                                                    |                                  | Brief description of the ris                                                 | ks  |        |  |
| The following points must be taken into accoun risks: - the aspects for assessing safety (page 1) (page 2) - the different consumer categories (SI | - all phases of the life cycle   |                                                                              |     |        |  |
|                                                                                                                                                    | Risk assessmer                   | nt                                                                           | Yes | No     |  |
| There is a risk of confusion with food due to sn                                                                                                   | nell, appearance, shape, packa   | aging, product presentation of the item.                                     | 0   | •      |  |
| There is a <b>risk of confusion with toys</b> due to sm                                                                                            | ell, appearance, shape, packa    | ging, product presentation of the item.                                      | 0   | •      |  |
| The product exhibits under normal and foresee children, people with reduced abilities, pregnar                                                     |                                  | risk for the following groups of people: infants, toddlers, mer categories). | 0   | •      |  |
| Product or a substance can cause a <b>negative in</b>                                                                                              | fluence on the environment b     | by its intentional or unintentional release.                                 | 0   | •      |  |
| Dangers may arise through an influence of the product.                                                                                             | product to be assessed on oth    | ner products or through the influence of other products on this              | 0   | •      |  |
| All risks associated with the product are assess                                                                                                   | ed negligible, taking into accou | unt the likelihood and extent of damage.                                     | •   | 0      |  |
| RESULT: The risk analysis part 1 and part 2 are sufficient. Parts III and IV do not need to be completed.                                          |                                  |                                                                              |     | leted. |  |
|                                                                                                                                                    | Danier manage ible for           | 4hi- 4hui-al da                                                              |     |        |  |
| Curnama                                                                                                                                            | Person responsible for           | this technical documentation and risk analysis                               |     |        |  |
| Surname                                                                                                                                            | Jan-Willem Smits (CFO Deli Home) |                                                                              |     |        |  |