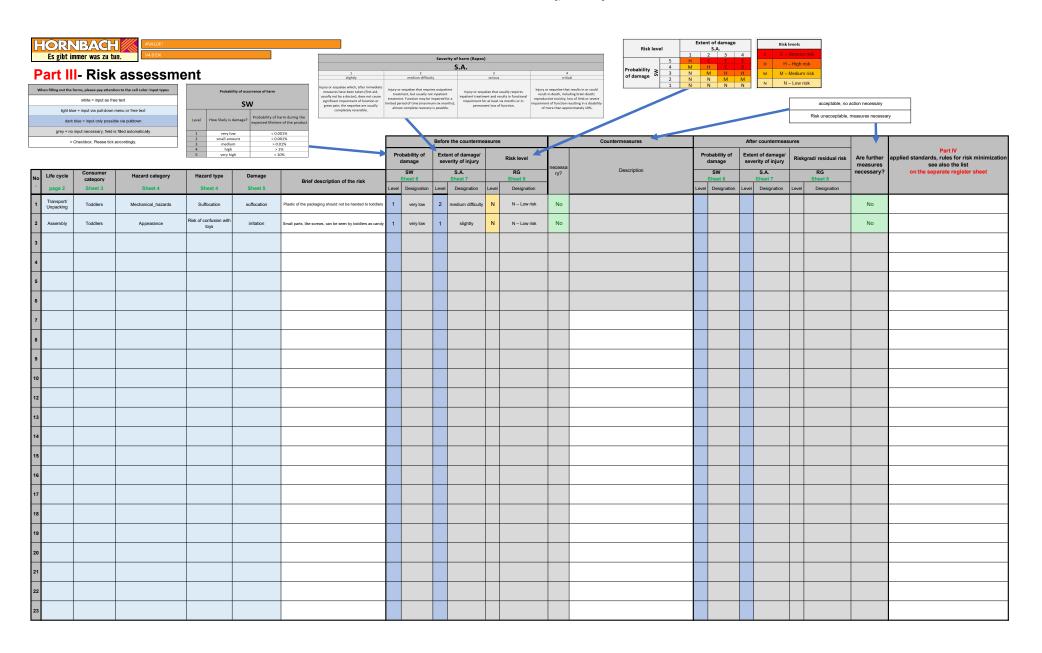

#VALUE!

|                                                                                                                                                    |                                    | cumentation according to EU 2023/988 §9 (2                                                                                                                  | )*                                                     |                       |  |
|----------------------------------------------------------------------------------------------------------------------------------------------------|------------------------------------|-------------------------------------------------------------------------------------------------------------------------------------------------------------|--------------------------------------------------------|-----------------------|--|
|                                                                                                                                                    | General informa                    | tion                                                                                                                                                        | Article                                                | photo                 |  |
| Date of first version                                                                                                                              |                                    | 12-12-2024                                                                                                                                                  | (without packaging, complete set, repitems for groups) |                       |  |
| If revisions to the risk analysis have been made, date of revision                                                                                 |                                    |                                                                                                                                                             |                                                        |                       |  |
|                                                                                                                                                    | General article infor              | rmation                                                                                                                                                     |                                                        |                       |  |
| Article name or article group name                                                                                                                 | Storage selfbuild accessoires      |                                                                                                                                                             |                                                        |                       |  |
| relevant HORNBACH article numbers****                                                                                                              | See sheet part V                   |                                                                                                                                                             |                                                        |                       |  |
| relevant supplier article numbers                                                                                                                  | See sheet part V                   |                                                                                                                                                             |                                                        |                       |  |
| relevant GTINs                                                                                                                                     | See sheet part V                   |                                                                                                                                                             |                                                        |                       |  |
| Brands                                                                                                                                             | Buildify                           |                                                                                                                                                             | N. T.                                                  | Manager of the second |  |
|                                                                                                                                                    | General supplier info              | ormation                                                                                                                                                    |                                                        | 31/3/2                |  |
| Name and address of the supplier                                                                                                                   |                                    |                                                                                                                                                             |                                                        |                       |  |
| Accessoires to be used for sliding doors; hand                                                                                                     |                                    | nt for assessing its safety (Internal Risk Analysis Part II)                                                                                                |                                                        |                       |  |
|                                                                                                                                                    |                                    | (according to §9 (2) S.2 EU 2023/988 ***)                                                                                                                   |                                                        |                       |  |
| Ana                                                                                                                                                | lysis of the risks potentially ass | ociated with the product in terms of possible hazards(Sheet 4)                                                                                              |                                                        |                       |  |
| The following points must be taken into accourisks: - the aspects for assessing safety (page 1 (page 2) - the different consumer categories (s     | .) - all phases of the life cycle  | Brief description of the ris Plastic packaging of the product can cause some minor risks for assembly parts can be seen by toddlers as candy because of the | toddlers and some                                      | of the small          |  |
|                                                                                                                                                    | Risk assessmer                     | nt                                                                                                                                                          | Yes                                                    | No                    |  |
| There is a risk of confusion with food due to smell, appearance, shape, packaging, product presentation of the item.                               |                                    |                                                                                                                                                             | 0                                                      | •                     |  |
| There is a <b>risk of confusion with toys</b> due to smell, appearance, shape, packaging, product presentation of the item.                        |                                    |                                                                                                                                                             | 0                                                      | •                     |  |
| The product exhibits under normal and forese children, people with reduced abilities, pregna                                                       |                                    | risk for the following groups of people: infants, toddlers, mer categories).                                                                                | •                                                      | 0                     |  |
| Product or a substance can cause a <b>negative</b> i                                                                                               | nfluence on the environment b      | y its intentional or unintentional release.                                                                                                                 | 0                                                      | •                     |  |
| Dangers may arise through an influence of the product to be assessed on other products or through the influence of other products on this product. |                                    |                                                                                                                                                             | 0                                                      | •                     |  |
| All risks associated with the product are assessed negligible, taking into account the likelihood and extent of damage.                            |                                    |                                                                                                                                                             | •                                                      | 0                     |  |
| RESULT:                                                                                                                                            | Please indi                        | icate and assess all risks in the two following register shee                                                                                               | ts Part III and Part                                   | IV.                   |  |
|                                                                                                                                                    | Person responsible for             | this technical documentation and risk analysis                                                                                                              |                                                        |                       |  |
| Surname                                                                                                                                            | ·                                  | Jan-Willem Smits (CFO Deli Home)                                                                                                                            |                                                        |                       |  |
| Signature                                                                                                                                          |                                    | (2) = = 2000000)                                                                                                                                            |                                                        |                       |  |
|                                                                                                                                                    |                                    | Change history                                                                                                                                              |                                                        |                       |  |
| Date of the respective revision                                                                                                                    |                                    | Change history                                                                                                                                              |                                                        |                       |  |
| Date of the respective revision                                                                                                                    | amended part                       | Details of the change                                                                                                                                       |                                                        |                       |  |
|                                                                                                                                                    |                                    |                                                                                                                                                             |                                                        |                       |  |
|                                                                                                                                                    |                                    |                                                                                                                                                             |                                                        |                       |  |
|                                                                                                                                                    |                                    |                                                                                                                                                             |                                                        |                       |  |
|                                                                                                                                                    | +                                  | <del> </del>                                                                                                                                                |                                                        |                       |  |