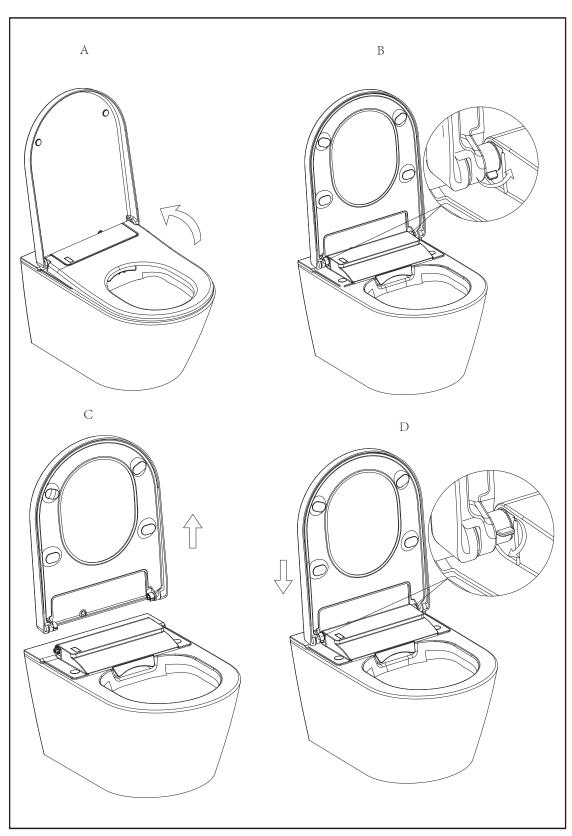

uk op de "temperatuur verhogen" of temperatuur verlagen-knop" op de afstandsbediening. Druk nu op de stromings "-"knop. Het mondstuk komt naar buiten en kan worden gereinigd. Het keert weer terug na 5 minuten of wanneer de "Stop"-knop ingedrukt wordt.



#### Filter vervangen

De filter heeft een levensduur van een half jaar. Dit is afhankelijk van de waterkwaliteit. Het filter dient vervangen te worden als de waterdruk afneemt.









#### Het legen van de watertank

- 1. Sluit de water- en stroomtoevoer voordat je het E-Bidet uit elkaar haalt.
- 2. Keer de tank niet om en til hem niet op voordat hij leeg is.



- 1. Houd de plug vast met de tang, draai hem naar "Open" en trek hem eruit. De tank loopt leeg.
- 2. Na het leeglopen stop je de plug er weer in en draai je hem op "Close".







De afstandsbediening werkt op 2 batterijen (type 3V CR2032). Als het lampje continue brandt, vervang dan de batterijen op tijd.

- 1. Niet-oplaadbare batterijen mogen niet opgeladen worden;
- 2. Oplaadbare batterijen moeten uit het apparaat worden verwijderd voordat ze worden opgeladen;
- 3. Verschillende types batterijen of oude en nieuwe batterijen mogen niet door elkaar worden gebruikt;
- 4. Batterijen moeten worden geplaatst met de juiste polariteit;
- 5. De lege batterijen moeten worden verwijderd uit het apparaat en veilig worden afgevoerd;
- 6. Als het apparaat ongebruikt wordt opgeslagen voor langere tijd moeten de batterijen worden verwijderd;
- 7. De voedingen mogen geen kortsluiting krijgen.





| Probleem