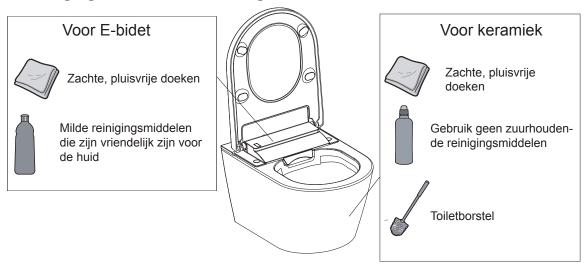

Aanbevelingen

Dagelijks: Verwijder waterdruppels met een zachte, pluisvrije doek om kalkaanslag te

voorkomen

Wekelijks: Reinig alle oppervlakten en hoekjes. Reinig het mondstuk indien nodig.

Maandelijks: Reinig het keramiek met een schoonmaakmiddel met een laag zuurgehalte.

#### Reinigingsmiddelen en benodigdheden

Gebruik geen reinigingsmiddelen met sterke zuren en basen. Gebruik geen harde borstel om het E-bidet te reinigen.