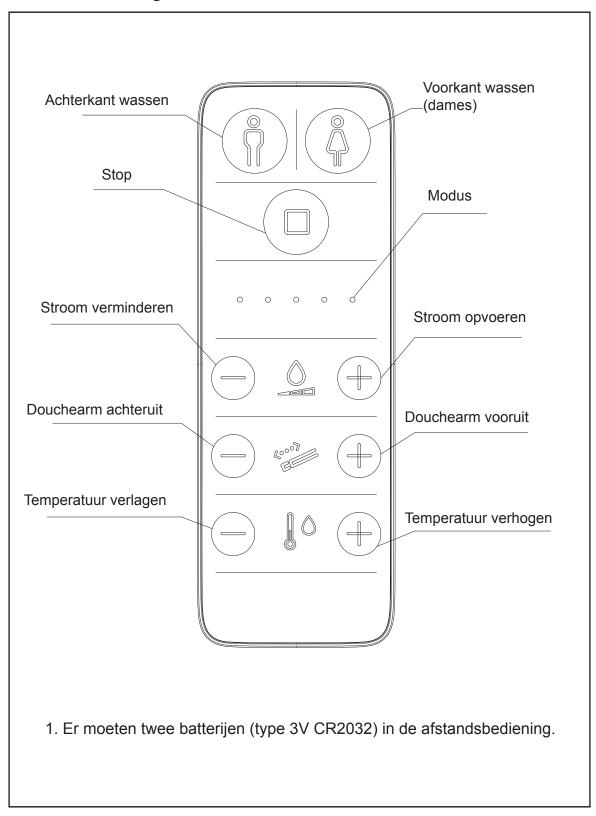

#### Afstandsbediening

De afstandsbediening werkt op 2 batterijen (type 3V CR2032). Als het lampje continue brandt, vervang dan de batterijen op tijd.

- 1. Niet-oplaadbare batterijen mogen niet opgeladen worden;
- 2. Oplaadbare batterijen moeten uit het apparaat worden verwijderd voordat ze worden opgeladen;
- 3. Verschillende types batterijen of oude en nieuwe batterijen mogen niet door elkaar worden gebruikt;
- 4. Batterijen moeten worden geplaatst met de juiste polariteit;
- 5. De lege batterijen moeten worden verwijderd uit het apparaat en veilig worden afgevoerd;
- 6. Als het apparaat ongebruikt wordt opgeslagen voor langere tijd moeten de batterijen worden verwijderd;
- 7. De voedingen mogen geen kortsluiting krijgen.