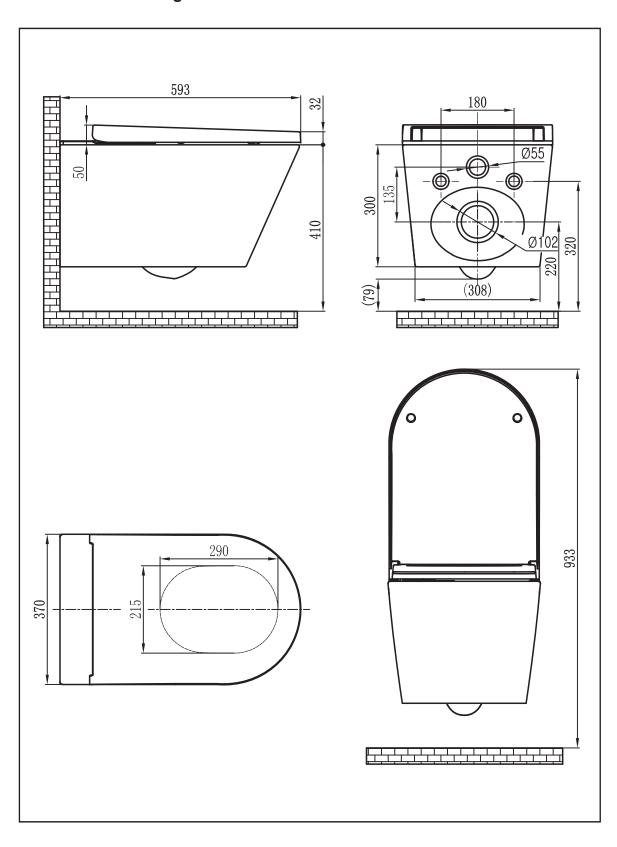

aal RF-uitgangsvermogen          | -10 dBm                                                       |
|                           | Batterijtype                          | 3V CR2032                                                     |
|                           | Aantal batterijen                     | 2 stuks                                                       |
|                           | Andere beveiliging                    | Reststroom apparaten                                          |
|                           | Netto gewicht                         | 35 kg                                                         |
|                           | Afmetingen                            | 593 x 370 x 380 mm                                            |

#### **Technische tekening**



#### **Overzicht**



#### Afstandsbediening





#### Wasprogramma

#### Blijf zitten

Druk op de "Wash"-knop op de afstandsbediening, om het wasprogramma te starten. Het stopt na 3 minuten. Je kunt het wassen eerder stoppen door op de "Stop"-knop te drukken.



Als u het wasprogramma gebruikt zal dit eerst 10 seconden op de vaste positie staan. Hierna volgt een beweegbare wasbeurt gedurende 18 seconden en gaat de douchearm terug naar zijn vaste positie.

#### Massagemodus

#### Tijdens het wasprogramma;

Houd de "+" of "-" knop ingedrukt of de temperatuurknop van de afstandsbediening. Druk dan op de "+" stroomknop. Druk nogmaals en het wasprogramma start in een andere massagemodus.



Oscillerend: als er 1 indicatielampje aan is.

Pulserend: als er twee indicatielampjes aan zijn.

Osci