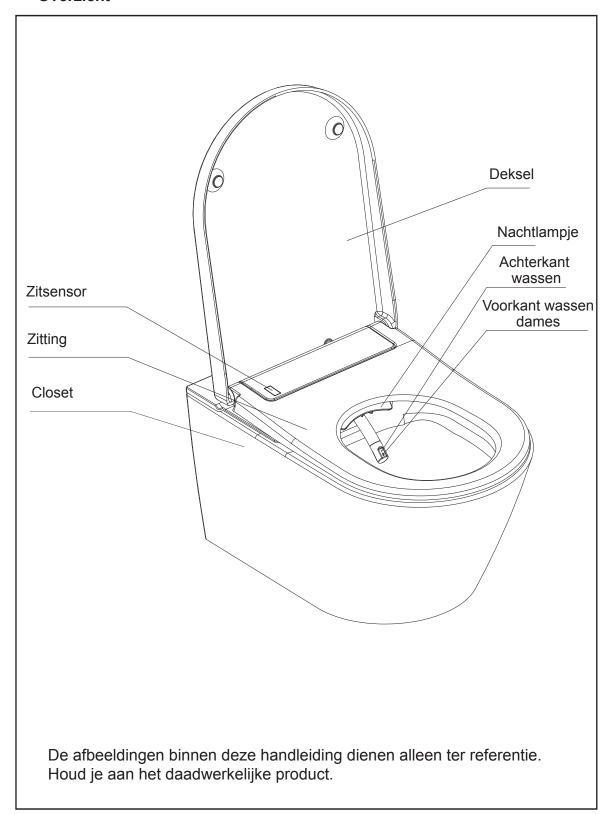

n          | -10 dBm                                                       |
|                           | Batterijtype                          | 3V CR2032                                                     |
|                           | Aantal batterijen                     | 2 stuks                                                       |
|                           | Andere beveiliging                    | Reststroom apparaten                                          |
|                           | Netto gewicht                         | 35 kg                                                         |
|                           | Afmetingen                            | 593 x 370 x 380 mm                                            |

#### **Technische tekening**



#### **Overzicht**



#### Afstandsbediening





#### Wasprogramma

#### Blijf zitten

Druk op de "Wash"-knop op de afstandsbediening, om het wasprogramma te starten. Het stopt na 3 minuten. Je kunt het wassen eerder stoppen door op de "Stop"-knop te drukken.



Als u het wasprogramma gebruikt zal dit eerst 10 seconden op de vaste positie staan. Hierna volgt een beweegbare wasbeurt gedurende 18 seconden en gaat de douchearm terug naar zijn vaste positie.

#### Massagemodus

#### Tijdens het wasprogramma;

Houd de "+" of "-" knop ingedrukt of de temperatuurknop van de afstandsbediening. Druk dan op de "+" stroomknop. Druk nogmaals en het wasprogramma start in een andere massagemodus.



Oscillerend: als er 1 indicatielampje aan is.

Pulserend: als er twee indicatielampjes aan zijn.

Oscillerend + Pulserend: a