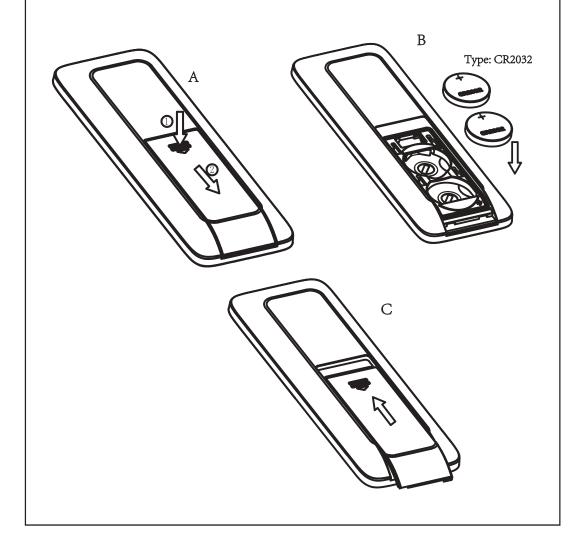

#### Afstandsbediening

De afstandsbediening werkt op 2 batterijen (type 3V CR2032). Als het lampje continue brandt, vervang dan de batterijen op tijd.

- 1. Niet-oplaadbare batterijen mogen niet opgeladen worden;
- 2. Oplaadbare batterijen moeten uit het apparaat worden verwijderd voordat ze worden opgeladen;
- 3. Verschillende types batterijen of oude en nieuwe batterijen mogen niet door elkaar worden gebruikt;
- 4. Batterijen moeten worden geplaatst met de juiste polariteit;
- 5. De lege batterijen moeten worden verwijderd uit het apparaat en veilig worden afgevoerd;
- 6. Als het apparaat ongebruikt wordt opgeslagen voor langere tijd moeten de batterijen worden verwijderd;
- 7. De voedingen mogen geen kortsluiting krijgen.