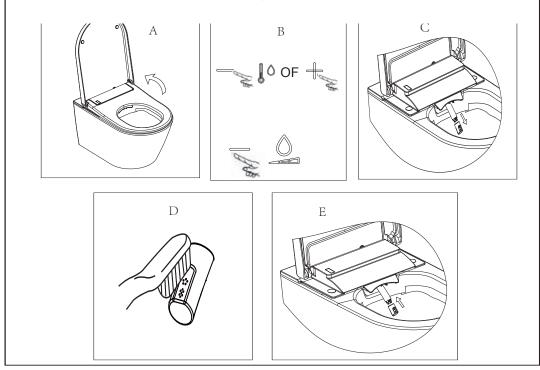

#### Handmatig:

Open het deksel en de zitting. Druk op de "temperatuur verhogen" of temperatuur verlagen-knop" op de afstandsbediening. Druk nu op de stromings "-"knop. Het mondstuk komt naar buiten en kan worden gereinigd. Het keert weer terug na 5 minuten of wanneer de "Stop"-knop ingedrukt wordt.