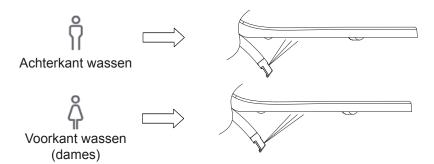

Oscillerend: als er 1 indicatielampje aan is.

Pulserend: als er twee indicatielampjes aan zijn.

Oscillerend + Pulserend: als er 3 indicatielampjes aan zijn.