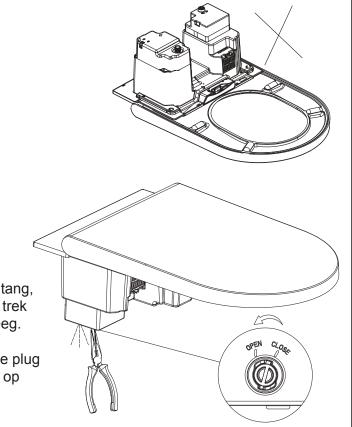

#### Het legen van de watertank

- 1. Sluit de water- en stroomtoevoer voordat je het E-Bidet uit elkaar haalt.
- 2. Keer de tank niet om en til hem niet op voordat hij leeg is.

- 1. Houd de plug vast met de tang, draai hem naar "Open" en trek hem eruit. De tank loopt leeg.
- 2. Na het leeglopen stop je de plug er weer in en draai je hem op "Close".