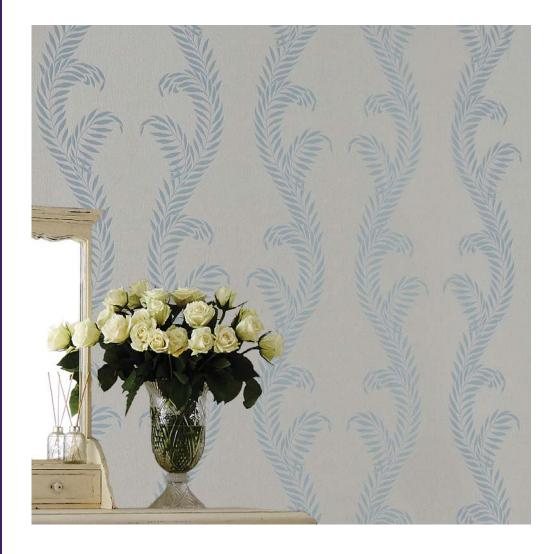

### **GLITTERATI**

Julien provides his own glamorous touch to a design classic with this fabulous tailored stripe. Hung either vertically or horizontally, this coordinating stripe will give the rooms of your home that extra sense of sparkle.

Glitterati colourways:

32-959 White / Ice 32-960 Black / White 32-961 White / Silver 32-962 Cream / Gold 32-974 Duck Egg

Glitterati Black / White 32-960

Glitterati Black / White 32-960