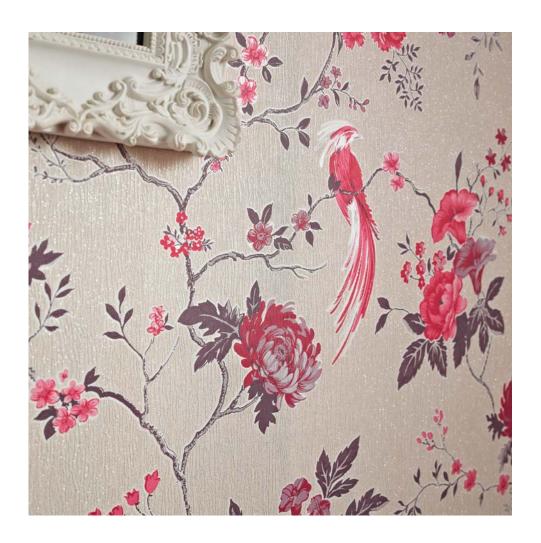

### **EXOTICA**

Julien's oriental inspired floral design is reminiscent of the delicate Japanese Kimono silks. This glittering bird and richly coloured floral design with its luxurious metallic embellishments brings an uplifting feeling of the exotic to any room.

#### Exotica colourways:

32-955 Cream / Fuchsia 32-956 White / Silver 32-957 Duck Egg / Lilac 32-958 Green / Grey 32-972 Blue / Pink

Exotica Cream / Fuchsia 32-955

Exotica Cream / Fuchsia 32-955