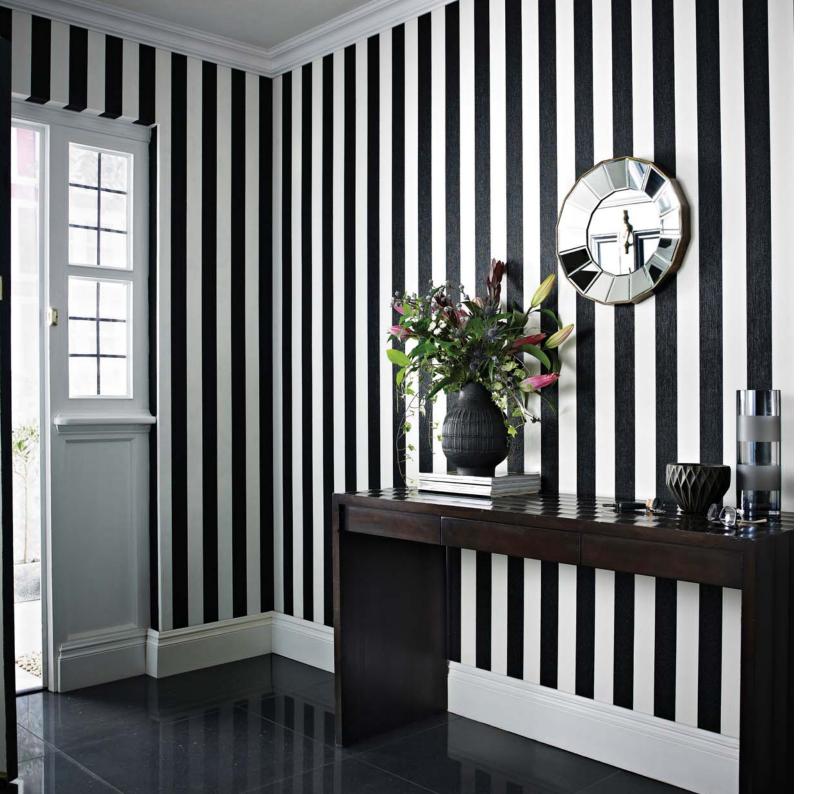

### **GLITTERATI**

Julien provides his own glamorous touch to a design classic with this fabulous tailored stripe. Hung either vertically or horizontally, this coordinating stripe will give the rooms of your home that extra sense of sparkle.

Glitterati colourways:

32-959 White / Ice 32-960 Black / White 32-961 White / Silver 32-962 Cream / Gold 32-974 Duck Egg

Glitterati Black / White 32-960

Glitterati Black / White 32-960