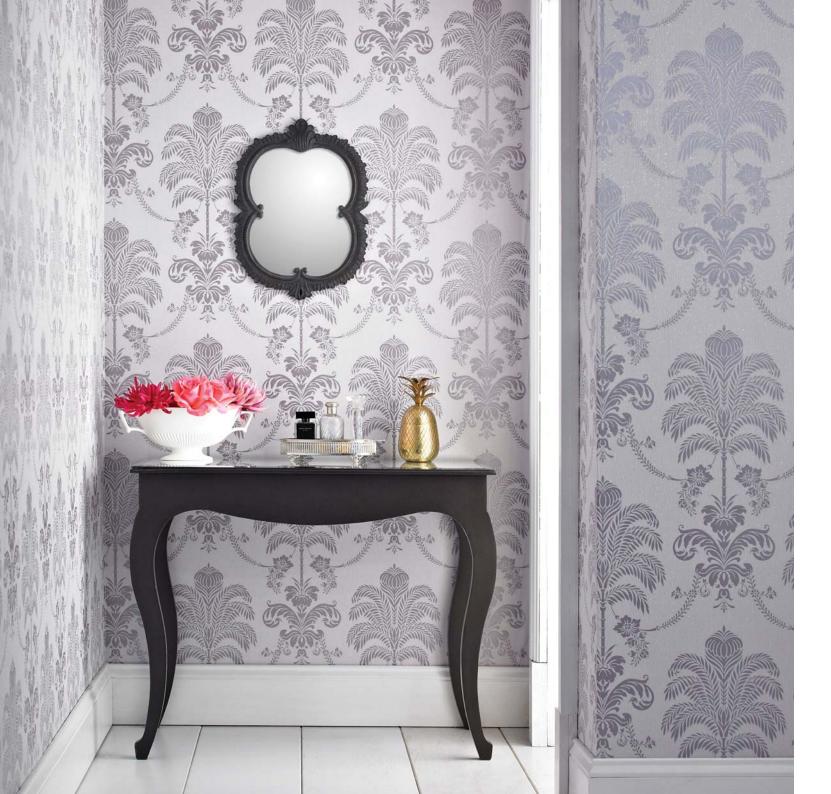

### LA PALMA

For a damask with a difference it has to be La Palma, inspired by a tropical palm tree it's a classic with a twist.

A glittering background and a gilded effect to the design, La Palma is available in a range of on trend catwalk colours. This beautiful design will give your walls some sparkle.

La Palma colourways:

32-950 Cream / Gold 32-951 White 32-952 Green / Cream 32-953 Purple 32-954 Lilac

La Palma Lilac 32-954

La Palma Lilac 32-954