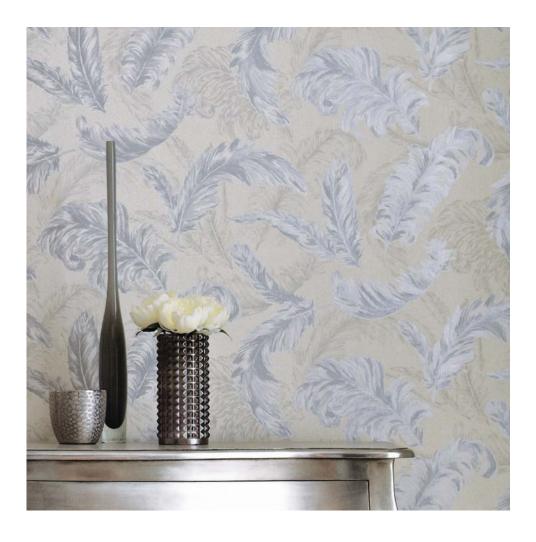

### GILDED FEATHER

Inspired by feathers and fringing used on many of Julien's catwalk gowns, this stunning creation is haute couture for walls.

This beautiful wallcovering has all the hallmarks of a Julien MacDonald creation: an enduring design that is meticulous in detail, and eternal in style.

Gilded Feather colourways:

32-945 White / Silver 32-946 Cream / Gold 32-947 Green / Teal 32-948 Pink / Lilac

Gilded Feather White / Silver 32-945

Gilded Feather White / Silver 32-945