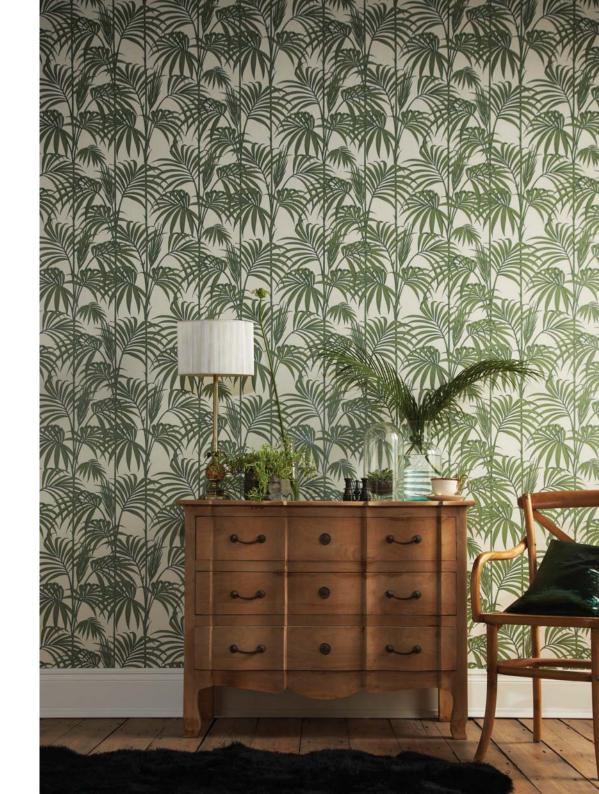

### HONOLULU

Inspired by this seasons hottest look in fashion, this striking tropical leaf design is reminiscent of Julien's coveted catwalk creations.

The stunning line-drawn foliage features metallic detailing and modern holographic effects, adding glamour to its elegant and stylish design.

Honolulu colourways:

32-967 White / Ice 32-968 Duck Egg 32-969 Palm Green 32-970 Black / Gold 32-971 Black / Fuchsia

Honolulu Black / Gold 32-970

Honolulu Black / Gold 32-970

Honolulu Palm Green 32-969