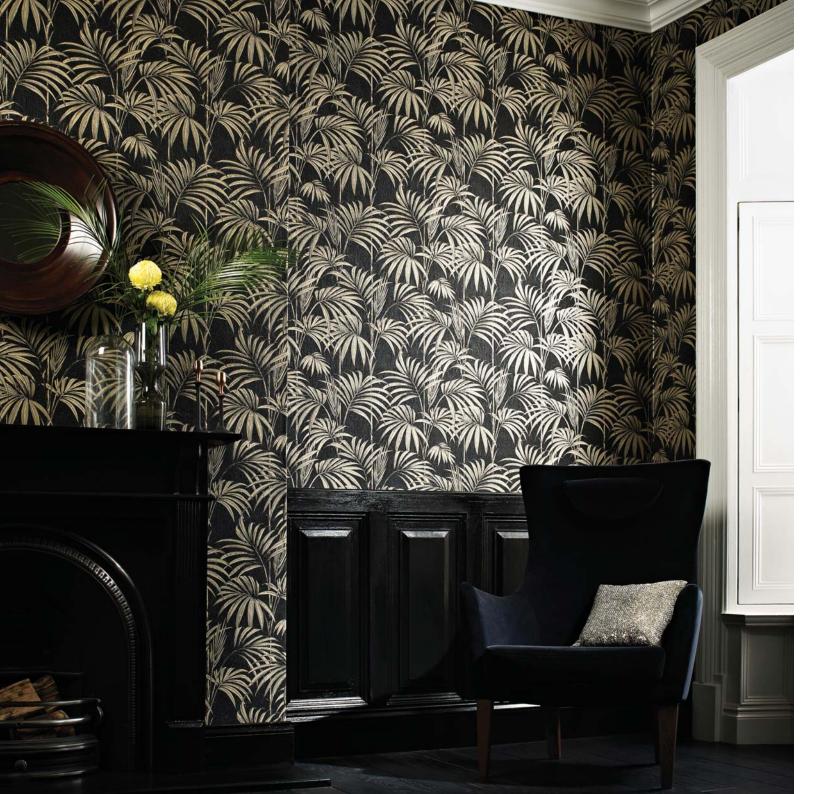

### HONOLULU

Inspired by this seasons hottest look in fashion, this striking tropical leaf design is reminiscent of Julien's coveted catwalk creations.

The stunning line-drawn foliage features metallic detailing and modern holographic effects, adding glamour to its elegant and stylish design.

Honolulu colourways:

32-967 White / Ice 32-968 Duck Egg 32-969 Palm Green 32-970 Black / Gold 32-971 Black / Fuchsia

Honolulu Black / Gold 32-970

Honolulu Black / Gold 32-970

Honolulu Palm Green 32-969