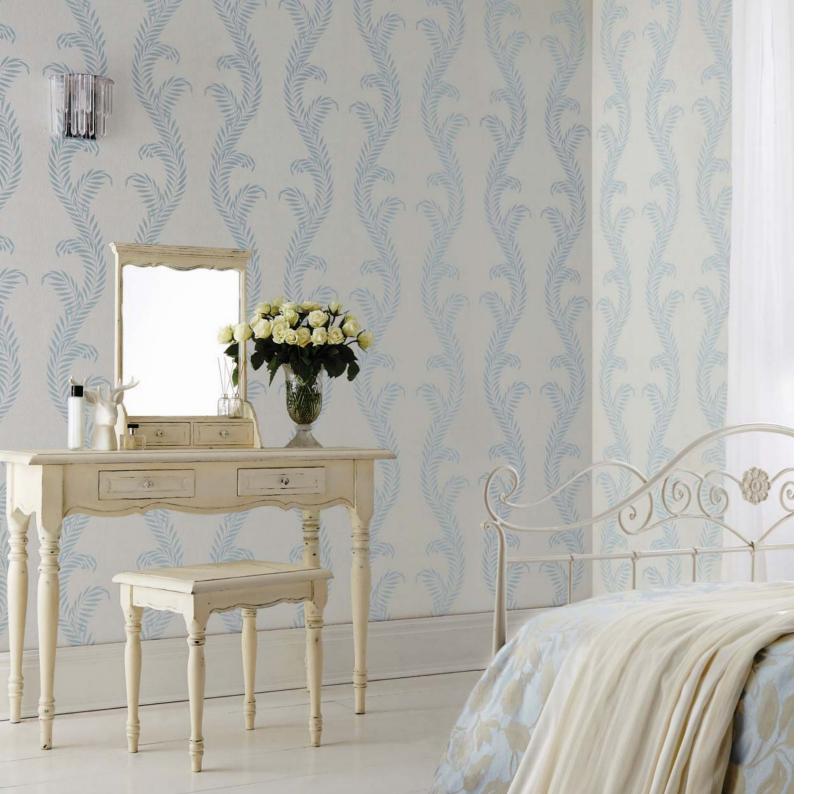

### **GLITTERATI**

Julien provides his own glamorous touch to a design classic with this fabulous tailored stripe. Hung either vertically or horizontally, this coordinating stripe will give the rooms of your home that extra sense of sparkle.

Glitterati colourways:

32-959 White / Ice 32-960 Black / White 32-961 White / Silver 32-962 Cream / Gold 32-974 Duck Egg

Glitterati Black / White 32-960

Glitterati Black / White 32-960