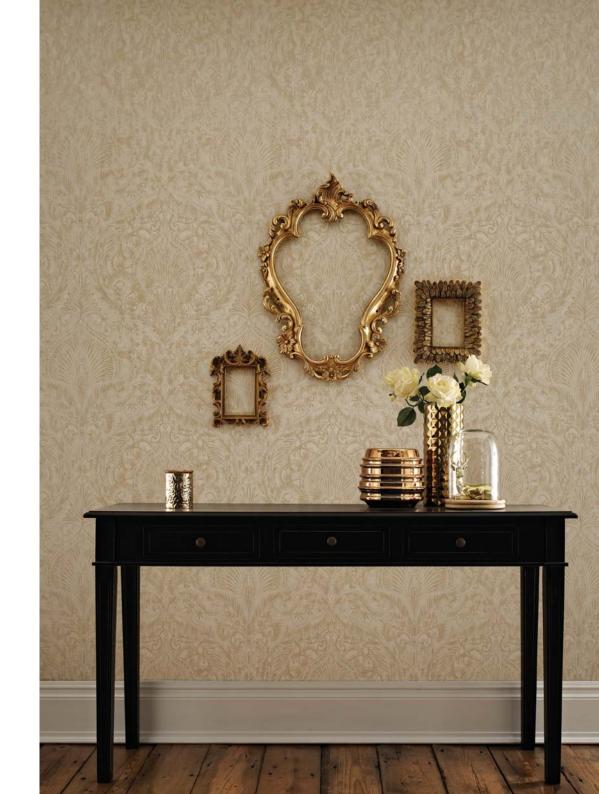

### VENUS

This beautiful, ornate, large scale leaf trail has all the discernible hallmarks that define this classic collection, giving your room a genuine touch of luxury.

Subtle enough to use on all four walls or as a stand-out feature, falling in love with Venus could only ever be easy.

Venus colourways:

32-963 Cream / Green 32-964 Cream 32-965 Pink / White 32-966 Duck Egg

Venus Duck Egg 32-966

Venus Duck Egg 32-966