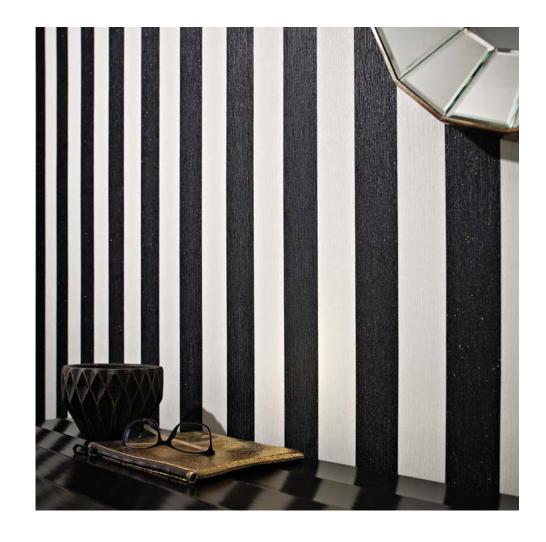

### **GLITTERATI**

Julien provides his own glamorous touch to a design classic with this fabulous tailored stripe. Hung either vertically or horizontally, this coordinating stripe will give the rooms of your home that extra sense of sparkle.

Glitterati colourways:

32-959 White / Ice 32-960 Black / White 32-961 White / Silver 32-962 Cream / Gold 32-974 Duck Egg

Glitterati Black / White 32-960

Glitterati Black / White 32-960