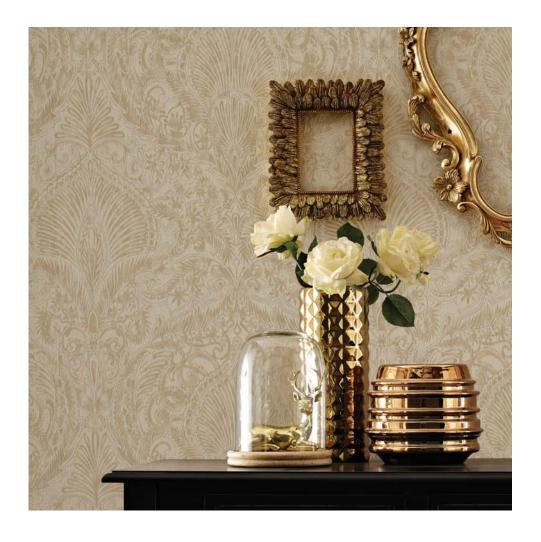

### VENUS

This beautiful, ornate, large scale leaf trail has all the discernible hallmarks that define this classic collection, giving your room a genuine touch of luxury.

Subtle enough to use on all four walls or as a stand-out feature, falling in love with Venus could only ever be easy.

Venus colourways:

32-963 Cream / Green 32-964 Cream 32-965 Pink / White 32-966 Duck Egg

Venus Duck Egg 32-966

Venus Duck Egg 32-966