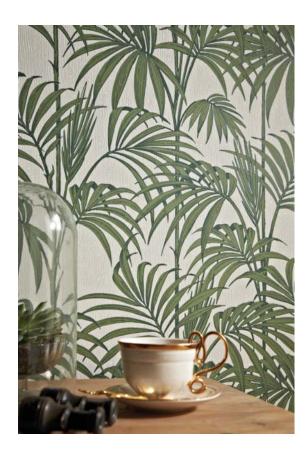

### HONOLULU

Inspired by this seasons hottest look in fashion, this striking tropical leaf design is reminiscent of Julien's coveted catwalk creations.

The stunning line-drawn foliage features metallic detailing and modern holographic effects, adding glamour to its elegant and stylish design.

Honolulu colourways:

32-967 White / Ice 32-968 Duck Egg 32-969 Palm Green 32-970 Black / Gold 32-971 Black / Fuchsia

Honolulu Black / Gold 32-970

Honolulu Black / Gold 32-970

Honolulu Palm Green 32-969