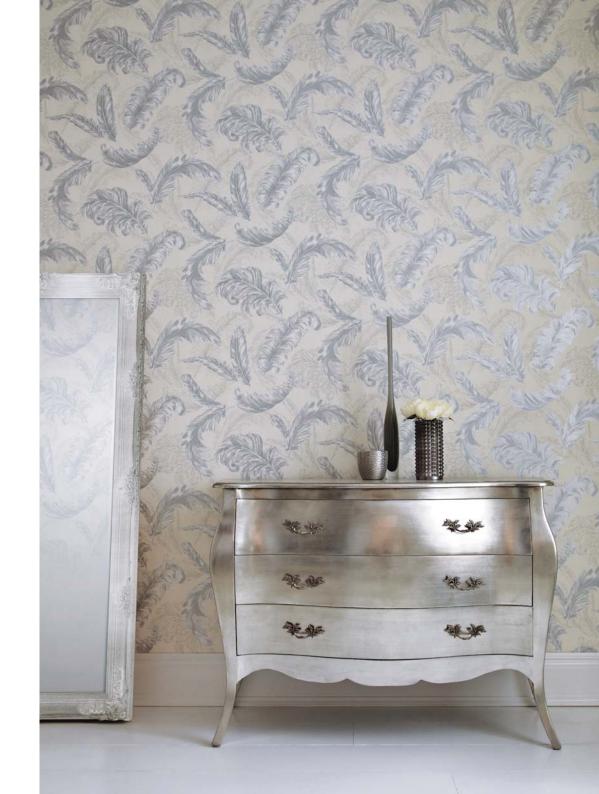

### VENUS

This beautiful, ornate, large scale leaf trail has all the discernible hallmarks that define this classic collection, giving your room a genuine touch of luxury.

Subtle enough to use on all four walls or as a stand-out feature, falling in love with Venus could only ever be easy.

Venus colourways:

32-963 Cream / Green 32-964 Cream 32-965 Pink / White 32-966 Duck Egg

Venus Duck Egg 32-966

Venus Duck Egg 32-966