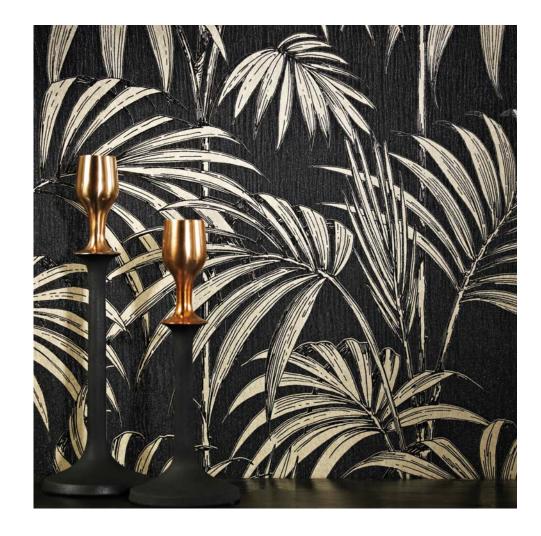

### HONOLULU

Inspired by this seasons hottest look in fashion, this striking tropical leaf design is reminiscent of Julien's coveted catwalk creations.

The stunning line-drawn foliage features metallic detailing and modern holographic effects, adding glamour to its elegant and stylish design.

Honolulu colourways:

32-967 White / Ice 32-968 Duck Egg 32-969 Palm Green 32-970 Black / Gold 32-971 Black / Fuchsia

Honolulu Black / Gold 32-970

Honolulu Black / Gold 32-970

Honolulu Palm Green 32-969