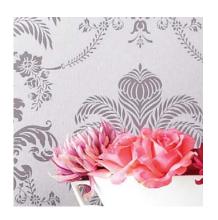

## BURLESQUE

This feminine grand damask is a breathtaking design set on a delicate glitter background. Inspired by Ostrich feathers reminiscent of those seen in Parisian burlesque.

This classic design sits on a sorbet colour palette and is perfect for more than one wall.