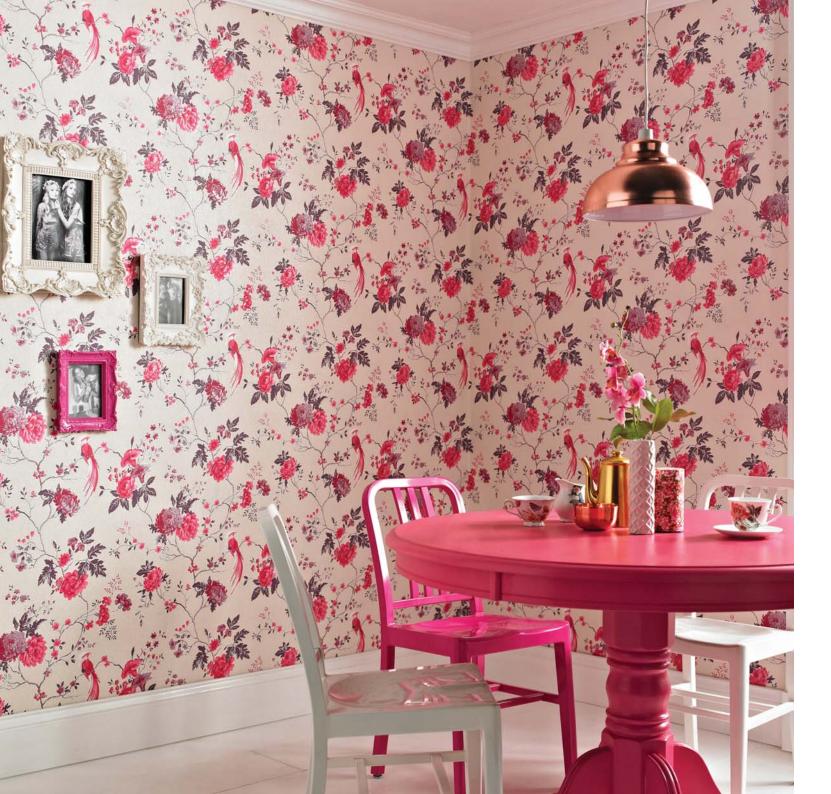

### **EXOTICA**

Julien's oriental inspired floral design is reminiscent of the delicate Japanese Kimono silks. This glittering bird and richly coloured floral design with its luxurious metallic embellishments brings an uplifting feeling of the exotic to any room.

#### Exotica colourways:

32-955 Cream / Fuchsia 32-956 White / Silver 32-957 Duck Egg / Lilac 32-958 Green / Grey 32-972 Blue / Pink

Exotica Cream / Fuchsia 32-955

Exotica Cream / Fuchsia 32-955